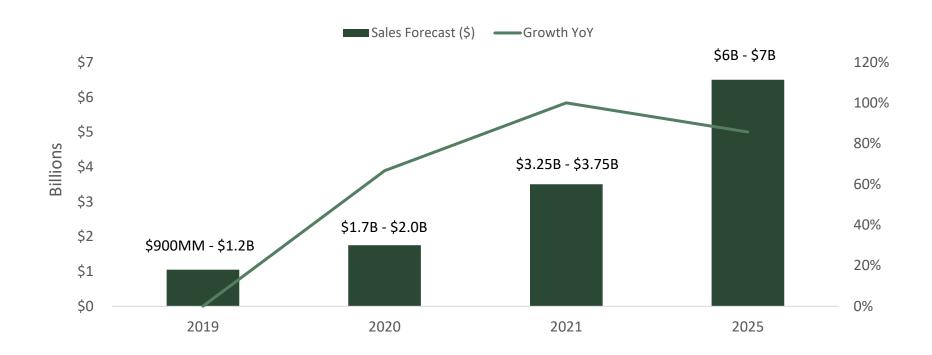

# Hemp Industry Daily

# Hemp Industry Daily

**NEW WEBINAR** 

# How to Navigate the Complicated World of CBD in Retail

with Rick Maturo

Derek Thomas

October 22 | 1 p.m. ET / 10 a.m. PT





# US SALES OF HEMP-CBD ARE EXPECTED TO GROW SIGNIFICANTLY BY 2025





# **HEMP-CBD CONSUMPTION**

TODAY RUN-RATE

19%

27%



## HEMP-CBD PURCHASING - % HAVE PURCHASED FROM A GIVEN CHANNEL

AMONG HEMP-CBD PURCHASERS





## HEMP-CBD PURCHASING – NUMBER OF PURCHASE SOURCES

AMONG HEMP-CBD PURCHASERS





# TOTAL HEMP-CBD SALES – US FOOD, DRUG, C-STORE CENSUS

FDC Sales – Oct '19 – Oct '20



"1-in-5 say they're buying more CBD products during the pandemic and about the same number say they're buying less, but the majority have not changed their purchasing habits" — Carmen Brace, Aclara Research, "Cannabis and CBD Use During the Pandemic"

4 W/E 10/05/19 11/02/19 11/30/19 12/28/19 01/25/20 02/22/20 03/21/20 04/18/20 05/16/20 06/13/20 07/11/20 08/08/20 09/05/20 10/03/20



# CONTINUED FDA PROHIBITION DELAYS CHAIN FDMC RETAILER CBD ADOPTION UNTIL AT LEAST Q1