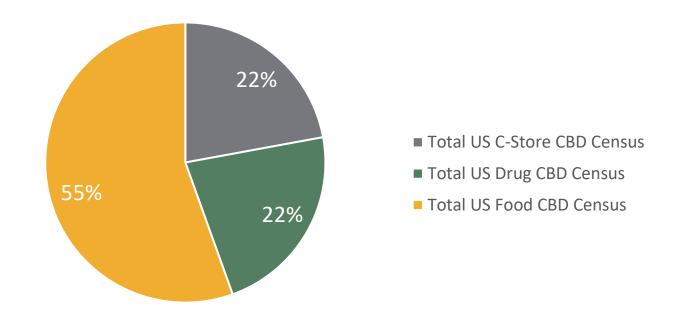

# TOTAL HEMP-CBD SALES – US FOOD, DRUG, C-STORE CENSUS

FDC Sales – Oct '19 – Oct '20

"1-in-5 say they're buying more CBD products during the pandemic and about the same number say they're buying less, but the majority have not changed their purchasing habits" — Carmen Brace, Aclara Research, "Cannabis and CBD Use During the Pandemic"