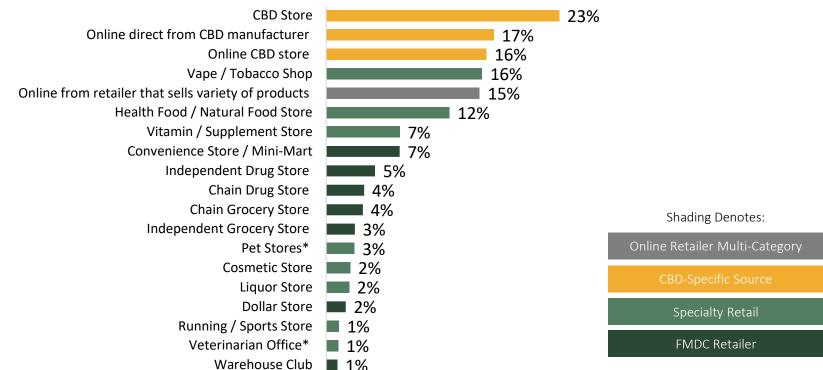

## HEMP-CBD PURCHASING - % HAVE PURCHASED FROM A GIVEN CHANNEL

AMONG HEMP-CBD PURCHASERS