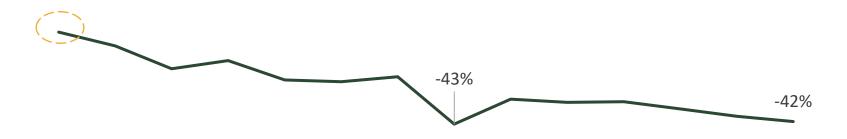

# TOTAL HEMP-CBD SALES – US FOOD, DRUG, C-STORE CENSUS

FDC Sales – Oct '19 – Oct '20

"1-in-5 say they're buying more CBD products during the pandemic and about the same number say they're buying less, but the majority have not changed their purchasing habits" — Carmen Brace, Aclara Research, "Cannabis and CBD Use During the Pandemic"

4 W/E 10/05/19 11/02/19 11/30/19 12/28/19 01/25/20 02/22/20 03/21/20 04/18/20 05/16/20 06/13/20 07/11/20 08/08/20 09/05/20 10/03/20